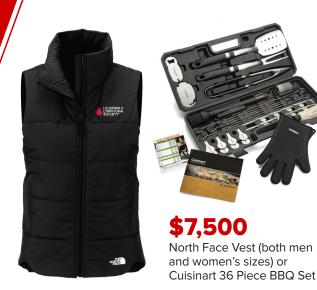

## **Curing Cancer is a Team Sport**

Make a difference, fund blood cancer research, and support blood cancer patients.

## Unlock a swag item

Please select one item at or below your highest achieved fundraising level. Items in this section are not cumulative.



Daze Water untiful







\$2,500
Origaudio Bluetooth Headphones or
Textured Plush Blanket with Leather Patch





\$5,000
3 Fold Charger or Camelbak PDX
Convertible Duffle





Learn more at

LLS.org/fundraise

Fundraising totals for item eligibility will be calculated at 30 days post-event. Redemption forms will be emailed 4-6 weeks post event and must be redeemed within 2 weeks. In stock redeemed items are shipped directly to individuals upon redemption. The Leukemia & Lymphoma Society reserves the right to substitute a gift of equal or greater value at any time. \* Applicable for events beginning July 2024